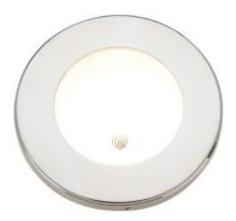

## Tudy polished S. S. - 10W - IP67 waterproof - with push switch

Led Cabin spotlight made of ABS and polished Stainless Steel with switch: Tudy

Large beam: 120°

Push switch: very robust

Easy recessed mounting with the 2 springs or 3 screws

**Material:** 

Stainless steel & ABS

**Lighting color:** 

Warm white (3000K)

Waterproof rating:

IP67

Weight:

54g (0.12lb)