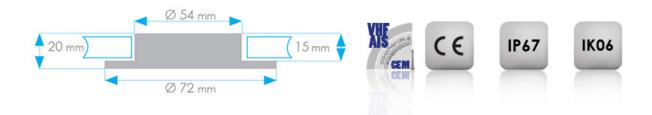

**Dimensions:** 

Ø 72 x H 20 mm (Ø 2.85 x H 0.8in)

**Supplied with:** 

2 springs & 10cm (4in) of electrical wire

Warranty:

2 years

**Certification:** 

IEC60945 (does not disturb AIS & VHF)

Comes with 10 cm of electrical wire with red male quick disconnect terminals 6,5x0.8mm

Equivalent to 10w halogen lamp

IP67 Waterproof. Can be installed in a shower or outdoor

Does not interfere with VHF and AIS according to IEC60945 regulations