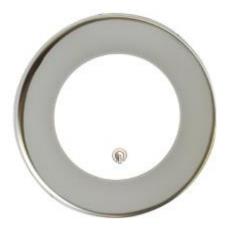

### Mirror polished stainless steel - 20w - IP67 waterproof - master with push switch : Rouzic

Mirror polished stainless steel - 20w - IP67 waterproof - master with push switch : Rouzic **Master** spotlight with push switch

135 lumen light output

Equivalent to 20w halogen

Warm white 3000k

Wide diffusion: 120°

Waterproof IP67

Built in dimmer

Mirror polished stainless steel

Robust push switch

Easy recessed mounting by two springs

Delivered with 10cm of bare wire

Dimensions: Ø 72 mm - H 20 mm

Recessed mounting: Ø 54 mm - H: 15 mm