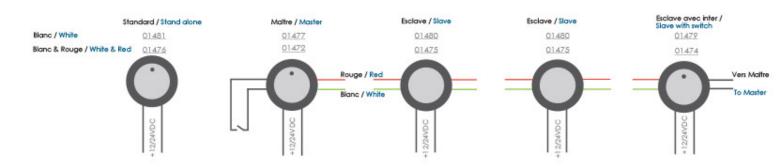

# Master & Slave system:

## Rouzic mirror polished stainless steel - 20w - IP67 waterproof - stand alone with push switch

With Rouzic, illuminate a complete board bridge evenly in red or white by varying the intensity. Its Master/Slave system allows you to interface up to 20 spots in total.

### Mirror polished stainless steel - 20w - IP67 waterproof - master with push switch : Rouzic

Mirror polished stainless steel - 20w - IP67 waterproof - master with push switch : Rouzic **Master** spotlight with push switch