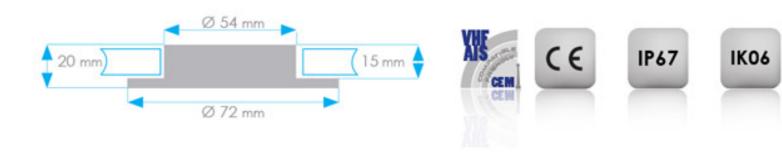

Easy recessed mounting by two springs

Delivered with 10cm of bare wire

Dimensions: Ø 72 mm - H 20 mm

Recessed mounting: Ø 54 mm - H: 15 mm

**Dimensions:** 

Ø 72 x H 20 mm (Ø 2..8 x 0.7 in)

**Supplied with:** 

10 cm electrical wire

**Material:** 

Polished stainless steel

Lighting color:

3000k warm white

Waterproof rating:

**IP67** 

Weight:

47g (0.10lb)