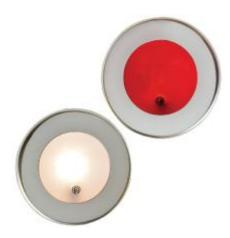

## Rouzic mirror polished stainless steel - 20w - IP67 waterproof - slave with push switch

With Rouzic, illuminate a complete board bridge evenly in red or white by varying the intensity. Its Master/Slave system allows you to interface up to 20 spots in total.

## Rouzic mirror polished stainless steel - 20w - IP67 waterproof - slave spotlight with push switch

Mirror polished stainless steel - 20w - IP67 waterproof - slave with push switch : Rouzic **Slave** spotlight with push switch

135 lumen light output

Equivalent to 20w halogen

Warm white 3000k + red

Wide diffusion: 120°

Built in dimmer

Waterproof IP67

Mirror polished stainless steel

Robust push switch

Material:

Polished stainless steel

Lighting color:

3000k warm white + Red

Waterproof rating:

**IP67** 

Weight:

47g (0.10lb)