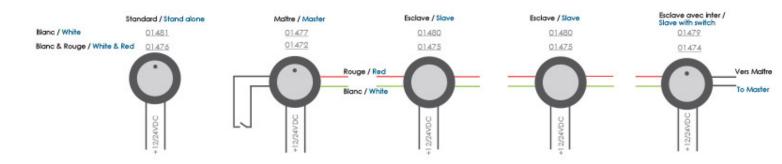

## Master & Slave system:

## Rouzic mirror polished stainless steel - 20w - IP67 waterproof - slave with push switch

With Rouzic, illuminate a complete board bridge evenly in red or white by varying the intensity. Its Master/Slave system allows you to interface up to 20 spots in total.

**Manufacturer:** MANTAGUA

Reference: 01474

**Price :** 64.06 € Exc. Vat