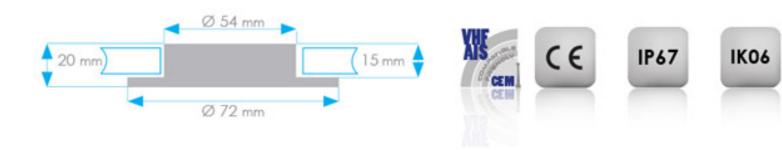

Easy recessed mounting by two springs

Delivered with 10cm of bare wire

Dimensions: Ø 72 mm - H 20 mm

Recessed mounting: Ø 54 mm - H: 15 mm

**Material:** 

Polished stainless steel

**Lighting color:** 

3000k warm white

**Waterproof rating:** 

**IP67** 

Weight:

47g (0.10lb)

**Dimensions:** 

Ø 72 x H 20 mm (Ø 2..8 x 0.7 in)

**Supplied with:** 

10 cm electrical wire

Warranty:

2 years

Link to the product