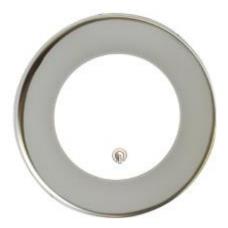

## Rouzic mirror polished stainless steel - 20w - IP67 waterproof - slave with push switch

Mirror polished stainless steel - 20w - IP67 waterproof - slave with push switch : Rouzic **Slave** spotlight with push switch

135 lumen light output

Equivalent to 20w halogen

Warm white 3000k

Wide diffusion: 120°

Built in dimmer

Waterproof IP67

Mirror polished stainless steel

Robust push switch

**Material:** 

Polished stainless steel

**Lighting color:** 

3000k warm white

**Waterproof rating:** 

**IP67** 

Weight:

47g (0.10lb)