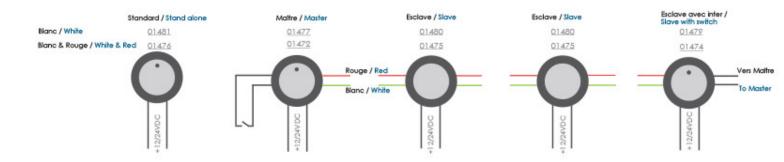

## Rouzic mirror polished stainless steel - 20w - IP67 waterproof - slave with push switch

With Rouzic, illuminate a complete board bridge evenly in red or white by varying the intensity. Its Master/Slave system allows you to interface up to 20 spots in total.

## Master & Slave system:

**Manufacturer:** MANTAGUA

Reference: 01479

**Price:** 64.06 € Exc. Vat