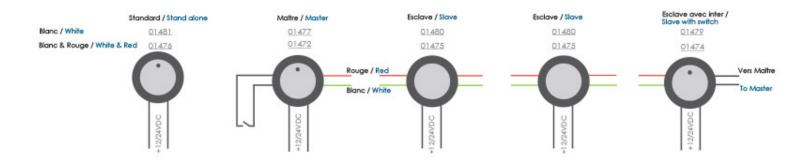

## Master & Slave system:

## Rouzic mirror polished stainless steel - 20w - IP67 waterproof - master without push switch

With Rouzic, illuminate a complete board bridge evenly in red or white by varying the intensity. Its Master/Slave system allows you to interface up to 20 spots in total.