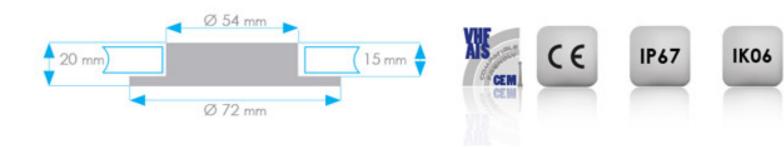

Delivered with 10cm of bare wire

Dimensions: Ø 72 mm - H 20 mm

Recessed mounting: Ø 54 mm - H: 15 mm

**Dimensions:** 

Ø 72 x H 20 mm (Ø 2..8 x 0.7 in)

**Supplied with:** 

10 cm electrical wire

Warranty:

2 years

Link to the product