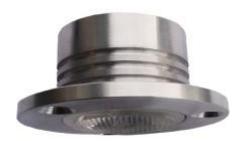

## Recessed floodlight - Cool white 6500K - 25° - mat anodised aluminium - 1 led

These floodlights, originally designed to illuminate the deck, are increasingly used as a signalling or decorative element, for example, colored, to illuminate the main mast.

## Recessed led floodlight cold white 6500 K with $25^{\circ}$ beam angle mat anodised aluminium body - one led

Recessed led floodlight cool white 6500 K with  $25^{\circ}$  beam angle mat anodised aluminium body - one led Consumes 5 x less than halogen