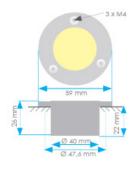

**Dimensions:** 

Ø 59 x H 26 mm ( Ø 2.2 in H 1.10in )

**Supplied with:** 

Screws

Warranty:

2 years

**Technical description** 

Link to the product