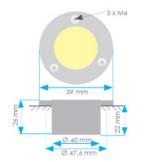

Weight : 85g (0.18lb)

**Dimensions :** Ø 59 x H 26 mm (Ø 2.2 in H 1.10in )

Supplied with : Screws

Warranty : 2 years

**Technical description** 

Link to the product