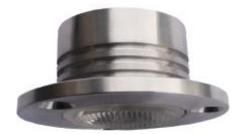

## Recessed floodlight - Cool white 6500K - $10^{\circ}$ - mat anodised aluminium - 1 led

These floodlights, originally designed to illuminate the deck, are increasingly used as a signalling or decorative element, for example, colored, to illuminate the main mast.

## Recessed led floodlight Cool white 6500K with 10° beam angle mat anodised aluminium body - one led

Recessed led floodlight Cool white 6500K with  $10^{\circ}$  beam angle mat anodised aluminium body - one led Consumes 5 x less than halogen