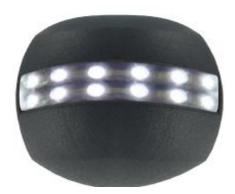

## RACING NAVIGATION LIGHT - vertical mount - 2NM - stern (white 135°) with black cover

Our racing navigation light is two lights in one. Two LED plates with separate power supply to comply with the regulations while optimizing the weight!

## RACING NAVIGATION LIGHT - VERTICAL MOUNT - STERN WHITE 135°

RACING NAVIGATION LIGHT - vertical mount - stern white  $135^\circ$  black cover Regulated 9-30VDC

Very low power consumption IP67 waterproof