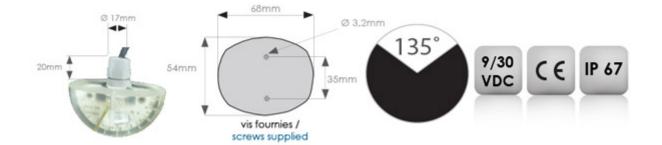

## **Power consumption:**

0.8w

Power:

>5.4 cd

**Input voltage:** 

9 - 30vdc

Beam angle:

135°

Material:

epoxy resin

Lighting color:

White

Waterproof rating:

IP67

Weight:

140g (0.3lb)

**Dimensions:** 

L68 x 155 x H34 mm (L 2.6 x 1 2.16 x H 1.33 in)

Warranty:

2 years