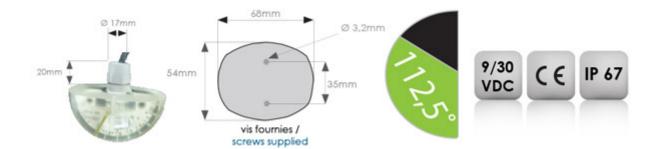

## **Power consumption:**

0.8w

Power:

>5.4 cd

**Input voltage:** 

9 - 30vdc

Beam angle:

112.5°

Material:

epoxy resin

Lighting color:

Green

Waterproof rating:

IP67

Weight:

140g (0.3lb)

**Dimensions:** 

L68 x 155 x H34 mm (L 2.6 x 1 2.16 x H 1.33 in)

Warranty:

2 years

**Technical description** 

Link to the product