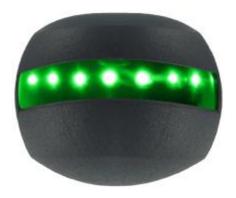

## RACING NAVIGATION LIGHT - vertical mount - 2NM - starboard (green 112.5°) with black cover

Our racing navigation light is two lights in one. Two LED plates with separate power supply to comply with the regulations while optimizing the weight!

## RACING NAVIGATION LIGHT - vertical mount - starboard green 112.5°

RACING NAVIGATION LIGHT - vertical mount - starboard green 112.5° black cover Regulated 9-30VDC

Very low power consumption IP67 waterproof