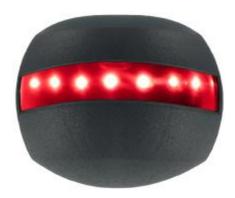

## RACING NAVIGATION LIGHT - vertical mount - 2NM - port (red 112.5°) with black cover

Our racing navigation light is two lights in one. Two LED plates with separate power supply to comply with the regulations while optimizing the weight!

## RACING NAVIGATION LIGHT - VERTICAL MOUNT - PORT RED 112.5°

RACING NAVIGATION LIGHT - vertical mount - port red 112.5° black cover Regulated 9-30VDC

Very low power consumption IP67 waterproof

Unbreakable