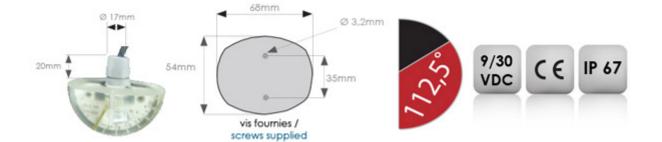

## **Power consumption:**

0.8w

Power:

>5.4 cd

**Input voltage:** 

9 - 30vdc

Beam angle:

112.5°

Material:

epoxy resin

Lighting color:

Red

Waterproof rating:

IP67

Weight:

140g (0.3lb)

**Dimensions:** 

L68 x 155 x H34 mm (L 2.6 x 1 2.16 x H 1.33 in)

Warranty:

2 years