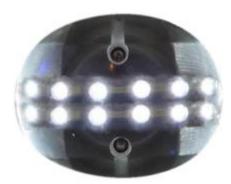

# RACING NAVIGATION LIGHT - vertical mount - 2NM - Masthead (white 225°)

Our racing navigation light is two lights in one. Two LED plates with separate power supply to comply with the regulations while optimizing the weight!

# RACING NAVIGATION LIGHT - vertical mount - Masthead white $225^{\circ}$

RACING NAVIGATION LIGHT - vertical mount - Masthead white  $225^\circ$  Regulated 9-30VDC

Very low power consumption IP67 waterproof

#### **Power consumption :**

1.6w

**Power :** >5.4 cd

**Input voltage:** 9 - 30vdc

**Beam angle :** 225°

Material : epoxy resin

**Lighting color :** White

**Waterproof rating :** IP67