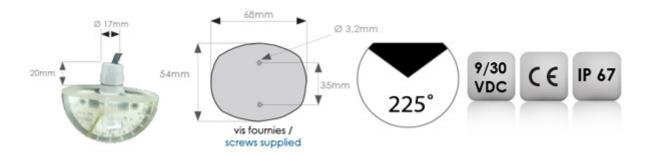

#### **Power consumption :**

1.6w

**Power :** >5.4 cd

**Input voltage:** 9 - 30vdc

**Beam angle :** 225°

Material : epoxy resin

**Lighting color :** White

**Waterproof rating :** IP67

**Weight :** 100g (0.2lb)

**Dimensions :** L68 x 155 x H39 mm (L 2.6 x 1 2.16 x H 1.53 in)

Warranty :

2 years