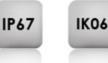

Easy recessed mounting with the 2 springs or 3 screws

Comes with 10 cm of electrical wire with red male quick disconnect terminals 6,5x0.8mm

Equivalent to 10w halogen lamp

IP67 Waterproof. Can be installed in a shower or outdoor

# Power consumption :

2.4w

Power : 250 lumen (20w)

**Input voltage:** 9-30VDC

**Beam angle :** 120°

Material : Stainless steel & ABS

**Lighting color :** Warm white (3000K)

Waterproof rating : IP67