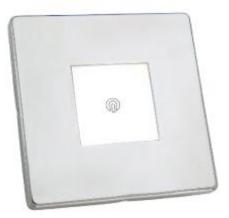

### Nividic polished Stainless Steel - 20W - IP67 waterproof - with push switch

Led Cabin spotlight

#### Nividic polished STAINLESS STEEL. - 20W - IP67 waterproof - with push switch

Led Cabin spotlight made of ABS and brushed Stainless Steel: Nividic Large beam :  $120^\circ$ 

Push switch: very reliable

Easy recessed mounting with the 2 springs or 3 screws

Comes with 10 cm of electrical wire with red male quick disconnect terminals 6,5x0.8mm

Equivalent to 10w halogen lamp

IP67 Waterproof. Can be installed in a shower or outdoor