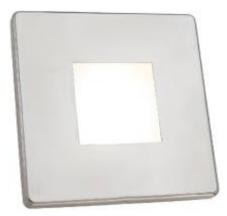

### Nividic polished Sainless Steel - 20W - IP67 waterproof

Led Cabin spotlight

#### Nividic polished Sainless Steel - 20W - IP67 waterproof

Led Cabin spotlight made of ABS and polished Stainless Steel: Nividic Large beam :  $120^\circ$ 

Easy recessed mounting with the 2 springs or 3 screws