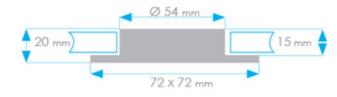

**Weight :** 54g (0.12lb)

**Dimensions :** 72 x 72 x H 20 mm (2.85 x 2.85 x H 0.8in)

**Supplied with :** 2 springs & 10cm of electrical wire

Warranty :

2 years

**Certification :** IEC60945 (does not disturb AIS & VHF)