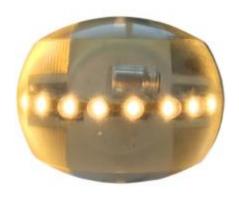

## Navigation Sidelight -

These vertical mount navigation lights are made for fitting on the balconies or directly on the stern. Very exposed, they are totally sealed in resin to resist to the assaults of the sea.

## Navigation Sidelight -

Sidelight FOR BOAT <20 - 2NM - white 180° x 2 Regulated 9-30VDC

Very low power consumption IP67 waterproof

Unbreakable

Totally encapsulated in epoxy resin

Maximum visibility

Energy efficient,