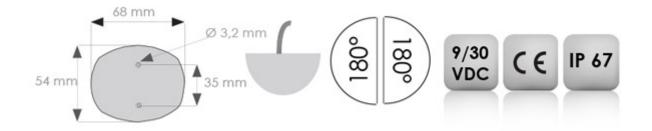

## **Input voltage:**

9 - 30vdc

## Beam angle:

180°

# Waterproof rating:

IP67

## **Dimensions:**

L68 x 155 x H34 mm (L 2.6 x 1 2.16 x H 1.33 in)