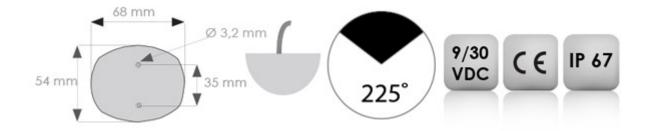

## Navigation Sidelight -

Sidelight FOR BOAT <20 - 2NM - Masthead white 225° Regulated 9-30VDC

Very low power consumption IP67 waterproof

Unbreakable

Totally encapsulated in epoxy resin

Maximum visibility

Energy efficient,

## **Power consumption:**

1.6w

Power:

>5.4 cd

**Input voltage:** 

9 - 30vdc

Beam angle:

225°

**Material:** 

epoxy resin

Lighting color:

White

Waterproof rating:

IP67

Weight:

100g (0.2lb)

**Dimensions:** 

L68 x 155 x H39 mm (L 2.6 x 1 2.16 x H 1.5 in)

Warranty:

2 years

Link to the product