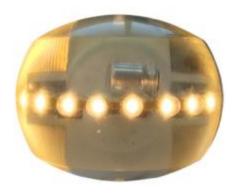

## Navigation Sidelight -

These vertical mount navigation lights are made for fitting on the balconies or directly on the stern. Very exposed, they are totally sealed in resin to resist to the assaults of the sea.

## Navigation Sidelight -

Sidelight FOR BOAT <20 - 2NM - Masthead white 225° Regulated 9-30VDC

Very low power consumption IP67 waterproof

Unbreakable

Totally encapsulated in epoxy resin

Maximum visibility

Energy efficient,