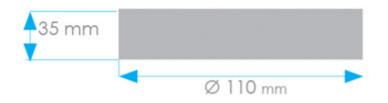

**Material:** 

Stainless steel

**Lighting color:** 

Warm red

Weight:

126g (0.28lb)

**Dimensions:** 

Ø 110 x 35 mm (Ø 4.3 x H 1.38 in)