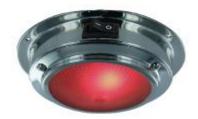

## Molene - polished S.S. - warm red - 5w

Led Downlight MOLENE is perfect for cabin lighting, bathroom and technical room, etc. It is available in S.S. or brass finishes, 3 diameters and 2 lighting colors: warm white or red.

## Led downlight stainless steel with switch: Molene

Led downlight stainless steel with switch: Molene

Warm red

Stainless steel finish

Switch

Unaffected by boat vibrations

Easy to install with the 3 screws supplied

Low power consumption

Ultra long life: 50000h

Comes with 10 cm of electrical wire