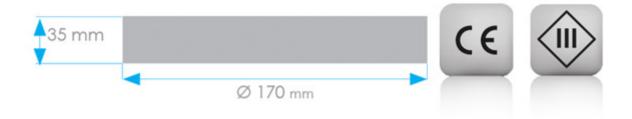

Material:

Stainless steel

**Lighting color:** 

White (3100k)

Weight:

226g (0.5lb)

**Dimensions:** 

Ø 170 x 35 mm (Ø 6.7 x 1.38 in)