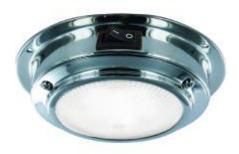

## Molene - Ø 170mm - polished S.S. - warm white - 20w

Led Downlight MOLENE is perfect for cabin lighting, bathroom and technical room, etc. It is available in S.S. or brass finishes, 3 diameters and 2 lighting colors: warm white or red.

## Led downlight stainless steel with switch: Molene

Led downlight stainless steel with switch: Molene

Warm white 3100K

Stainless steel finish

Switch

Unaffected by boat vibrations

Easy to install with the 3 screws supplied