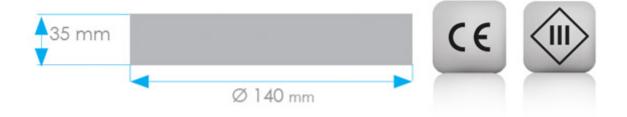

Material:

Stainless steel

**Lighting color:** 

White (3100k)

Weight:

175g (0.39lb)

**Dimensions:** 

Ø 140 x 35 mm (Ø 5.5 x 1.38 in)