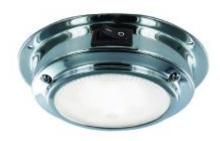

## Molene - Ø 140mm - polished S.S. - warm white - 20w

Led Downlight MOLENE is perfect for cabin lighting, bathroom and technical room, etc. It is available in S.S. or brass finishes, 3 diameters and 2 lighting colors: warm white or red.

## Led downlight stainless steel with switch: Molene

Led downlight stainless steel with switch: Molene

Warm white 3100K

Stainless steel finish

Switch

Unaffected by boat vibrations

Easy to install with the 3 screws supplied

Material:

Stainless steel

**Lighting color:** 

White (3100k)

Weight:

175g (0.39lb)

**Dimensions:** 

Ø 140 x 35 mm (Ø 5.5 x 1.38 in)