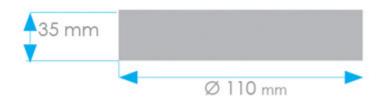

Material : Stainless steel

Lighting color : White (3100k)

Weight : 126g (0.28lb)

**Dimensions :** Ø 110 x 35 mm (Ø 4.3 x H 1.38 in)

Supplied with : 10 cm of electrical wire

Warranty : 2 years