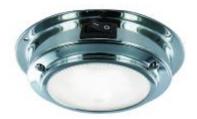

## Molene - Ø 110mm - polished S.S. - warm white - 10w

Led Downlight MOLENE is perfect for cabin lighting, bathroom and technical room, etc. It is available in S.S. or brass finishes, 3 diameters and 2 lighting colors: warm white or red.

## Led downlight stainless steel with switch : Molene

Led downlight stainless steel with switch : Molene Warm white 3100K

Stainless steel finish

Switch

Unaffected by boat vibrations

Easy to install with the 3 screws supplied