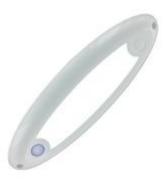

## Lern - deck mount led strip - neutral white - with switch

Led strip LERN is perfect for cabin lighting, bathroom and technical room, etc. It is deck mounted and is very thin.

**Manufacturer:** MANTAGUA

## Lern deck mount led strip neutral white

Deck mount led strip neutral white: Lern LED strip made in Aluminium and PMMA

Wide diffusion: 120°.

Neutral white 4000K

blue push switch

Low power consumption

Supplied with 2 screws & 10 cm of wires