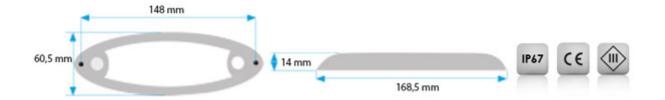

**Dimensions:** 

60.5 x 14 x 166 mm

**Supplied with:** 

10 cm of electrical wire

Warranty:

2 years