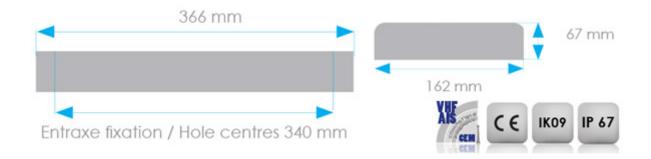

**Dimensions:** 

162 x 366 x 67 mm (6.4 x 14.4 x 2.6in)

**Supplied with:** 

2 cable glands & 2 screws

Warranty:

2 years

**Certification:** 

IEC60945 (does not disturb AIS & VHF)