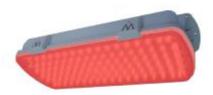

### Keller - red 1000lm - 230VAC (50Hz) - waterproof

Mantagua offers the KELLER a waterproof led downlight available in 230VAC and red. Ideal for engine rooms and gangways, it is robust and greedy in energy. No screwdrive is needed.

# Waterproof led downlight: Keller 230VAC rouge

Waterproof led downlight: KELLER 230VAC (50Hz) red

KELLER is the ideal answer to illuminate your deck and engine rooms using LED technology, enabling:

30% cut in electrical consumption compared to fluorescent tubes Maintenance free item as disappearance of ballasts and tubes