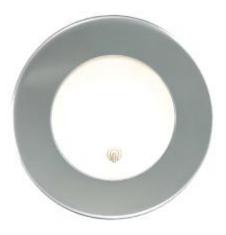

## Tudy brushed S. S. - 10W - IP67 waterproof - with push switch

Led Cabin spotlight made of ABS and brushed Stainless Steel with switch: Tudy

Large beam : 120°

Push switch: very reliable

Easy recessed mounting with the 2 springs or 3 screws

**Material:** 

Stainless steel & ABS

**Lighting color:** 

Warm white (3000K)

Waterproof rating:

IP67

Weight:

54g (0.12lb)