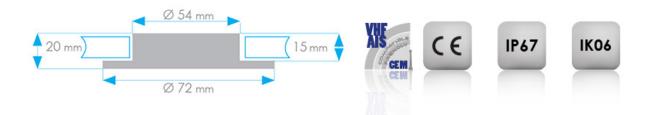

**Dimensions:** 

Ø 72 x H 20 mm (Ø 2.85 x H 0.8in)

**Supplied with:** 

2 springs & 10cm of electrical wire

Warranty:

2 years

**Certification:** 

IEC60945 (does not disturb AIS & VHF)

Comes with 10 cm of electrical wire with red male quick disconnect terminals 6,5x0.8mm

Equivalent to 10w halogen lamp

IP67 Waterproof. Can be installed in a shower or outdoor

Does not interfere with VHF and AIS according to IEC60945 regulations