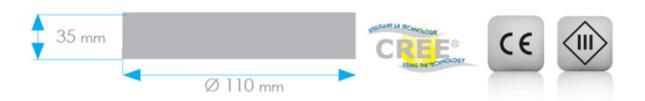

Material:

Nylon

Lighting color:

Warm white (3100K) & red

Weight:

120g (0.26lb)

**Dimensions:** 

Ø 110 x H 35 mm (Ø 4.3 x H 1.4in)