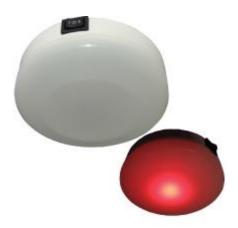

## Sark - led cabin downlight - warm white / red

Led Downlight SARK is perfect for technical rooms that require both a warm white and red lighting.

**Manufacturer:** MANTAGUA

Reference: 01419

**Price :** 41.80 € Exc. Vat

## Led downlight with a large light diffusion: Sark

Led downlight with a large light diffusion : Sark

Warm white 3100k

Red

Wide beam angle: 120

Plastic nylon body

Switch

Unaffected by boat vibrations

Material:

Nylon

Lighting color:

Warm white (3100K) & red

Weight:

120g (0.26lb)

**Dimensions:** 

Ø 110 x H 35 mm (Ø 4.3 x H 1.4in)