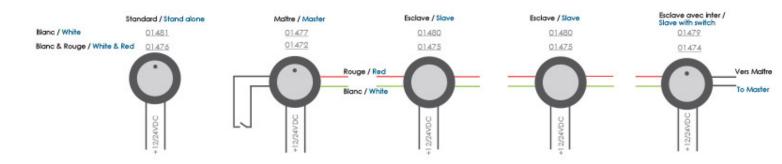

## Rouzic mirror polished stainless steel - 20w - IP67 waterproof - master with push switch

With Rouzic, illuminate a complete board bridge evenly in red or white by varying the intensity. Its Master/Slave system allows you to interface up to 20 spots in total.

## Master & Slave system: