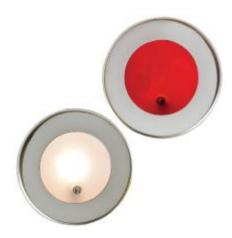

## Rouzic mirror polished stainless steel - 20w - IP67 waterproof - master with push switch

With Rouzic, illuminate a complete board bridge evenly in red or white by varying the intensity. Its Master/Slave system allows you to interface up to 20 spots in total.

## Rouzic mirror polished stainless steel - 20w - IP67 waterproof - master with push switch

Mirror polished stainless steel - 20w - IP67 waterproof - master with push switch : Rouzic **Master** spotlight with push switch

135 lumen light output

Equivalent to 20w halogen

Warm white 3000k + red

Wide diffusion: 120°.

Waterproof IP67

Mirror polished stainless steel

Robust push switch

Built in dimmer

Material:

Polished stainless steel

Lighting color:

3000k warm white + Red

Waterproof rating:

**IP67** 

Weight:

47g (0.10lb)