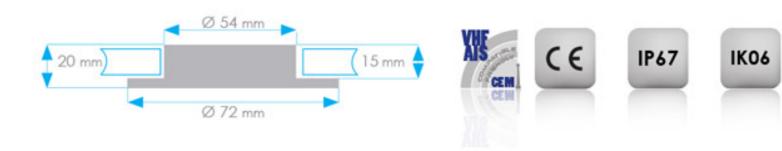

Easy recessed mounting by two springs

Delivered with 10cm of bare wire

Dimensions: Ø 72 mm - H 20 mm

Recessed mounting: Ø 54 mm - H: 15 mm

Material:

Polished stainless steel

Lighting color:

3000k warm white + Red

Waterproof rating:

**IP67** 

Weight:

47g (0.10lb)

**Dimensions:** 

Ø 72 x H 20 mm (Ø 2..8 x 0.7 in)

**Supplied with:** 

10 cm electrical wire

Warranty:

2 years

Link to the product