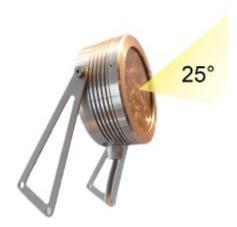

## Cockpit led spotlight - 25° beam angle - 900 lumen - cool white - anodised brushed 6082 aluminium

Cockpit or mast and deck led spotlight with anodised machined matt brushed 6082 aluminium and 316L stainless steel screws. Equipped with Cree® leds for an optimum lighting quality

# Mast and deck led spotlight with $25^{\circ}$ beam angle - 900 lumen - cool white with anodised brushed 6082 aluminium body

Mast and deck led spotlight with  $25^\circ$  beam angle - 900 lumen - cool white with anodised brushed 6082 aluminium body

#### Input voltage:

9 - 30 vdc

Beam angle:

25°

**Material:** 

Anodised & brushed aluminium