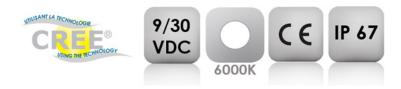

## **Power consumption:**

15w

Power:

900 lm -5400Cd

#### Input voltage:

9 - 30 vdc

Beam angle:

25°

**Material:** 

Anodised & brushed aluminium

#### **Lighting color:**

Cool white

#### Waterproof rating:

IP 67

Weight:

850g (1.87 lb)

**Dimensions:** 

Ø 110 x H 45 mm (Ø 4.3 x H 1.77 in)