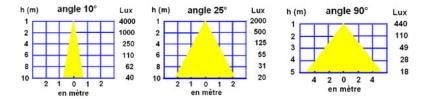

#### Product info:

A floodlight is defined by its lighting power and also by the beam angle.

Having an optical lens will permit to concentrate the light and increase the range, but that reduces the width of lighting. You shall then carefully select your model according to the unit position and what you want to enlight.

#### Input voltage:

9 - 30 vdc

Beam angle:

25°

**Material:** 

Anodised & brushed aluminium