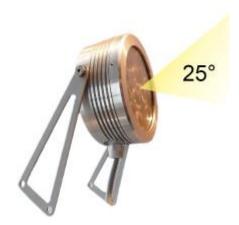

## Cockpit led spotlight - $25^{\circ}$ beam angle - 600 lumen - cool white - anodised brushed 6082 aluminium

Cockpit or mast and deck led spotlight with anodised machined matt brushed 6082 aluminium and 316L stainless steel screws. Equipped with Cree® leds for an optimum lighting quality

# Mast and deck led spotlight with $25^{\circ}$ beam angle - 600 lumen - cool white with anodised brushed 6082 aluminium body

Mast and deck led spotlight with  $25^\circ$  beam angle - 600 lumen - cool white with anodised brushed 6082 aluminium body

### **Power consumption:**

10w

Power:

600 lm -1700Cd

Input voltage:

9 - 30 vdc

Beam angle:

25°