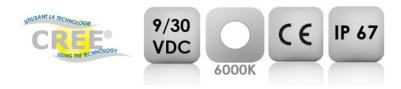

### **Power consumption:**

10w

Power:

600 lm -1700Cd

Input voltage:

9 - 30 vdc

Beam angle:

25°

**Material:** 

Anodised & brushed aluminium

**Lighting color:** 

Cool white

Waterproof rating:

IP 67

Weight:

850g (1.87 lb)