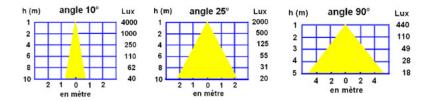

#### Product info:

A floodlight is defined by its lighting power and also by the beam angle.

Having an optical lens will permit to concentrate the light and increase the range, but that reduces the width of lighting. You shall then carefully select your model according to the unit position and what you want to enlight.

### **Power consumption:**

10w

Power:

600 lm -1700Cd

Input voltage:

9 - 30 vdc

Beam angle:

25°