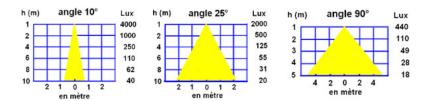

### Product info:

A floodlight is defined by its lighting power and also by the beam angle.

Having an optical lens will permit to concentrate the light and increase the range, but that reduces the width of lighting. You shall then carefully select your model according to the unit position and what you want to enlight.

## **Power consumption:**

15w

Power:

900 lm -5400Cd

Input voltage:

9 - 30 vdc

Beam angle:

10°