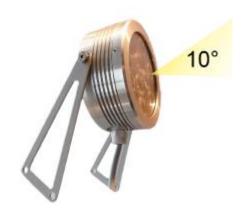

## Cockpit led spotlight - $10^{\circ}$ beam angle - 900 lumen - cool white - anodised brushed 6082 aluminium

Cockpit or mast and deck led spotlight with anodised machined matt brushed 6082 aluminium and 316L stainless steel screws. Equipped with Cree® leds for an optimum lighting quality

# Mast and deck led spotlight with $10^\circ$ beam angle - 900 lumen - cool white with anodised brushed 6082 aluminium body

Mast and deck led spotlight with  $10^\circ$  beam angle - 900 lumen - cool white with anodised brushed 6082 aluminium body

## **Power consumption:**

15w

Power:

900 lm -5400Cd

Input voltage:

9 - 30 vdc

Beam angle:

10°