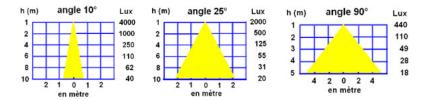

#### Product info:

A floodlight is defined by its lighting power and also by the beam angle.

Having an optical lens will permit to concentrate the light and increase the range, but that reduces the width of lighting. You shall then carefully select your model according to the unit position and what you want to enlight.

### **Power consumption:**

10w

Power:

600 lm -3300Cd

Input voltage:

9 - 30 vdc

Beam angle:

10°