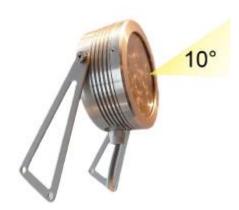

## Cockpit led spotlight - $10^{\circ}$ beam angle - 600 lumen - cool white - anodised brushed 6082 aluminium

Cockpit or mast and deck led spotlight with anodised machined matt brushed 6082 aluminium and 316L stainless steel screws. Equipped with Cree® leds for an optimum lighting quality

# Mast and deck led spotlight with $10^\circ$ beam angle - 600 lumen - cool white with anodised brushed 6082 aluminium body

Mast and deck led spotlight with  $10^\circ$  beam angle - 600 lumen - cool white with anodised brushed 6082 aluminium body

### **Power consumption:**

10w

Power:

600 lm -3300Cd

Input voltage:

9 - 30 vdc

Beam angle:

10°