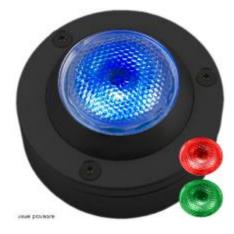

## Led spreader floodlight - red or green or blue - $10^\circ$ - black anodised aluminium

These floodlights, originally designed to illuminate the deck, are increasingly used as a signalling or decorative element, for example, colored, to illuminate the main mast.

## Led spreader floodlight cold red or green or blue with 10° beam angle black anodised aluminium body

Led spreader floodlight red or green or blue with  $10^{\circ}$  beam angle black anodised aluminium body Consumes 5 x less than halogen

**Power consumption :** 

 $2\mathbf{w}$ 

**Power :** 30lm

**Input voltage:** 9-30 vdc

**Beam angle :**  $10^{\circ}$ 

Material : Black anodised aluminium

**Lighting color :** red or green or blue to select

**Waterproof rating :** IP67