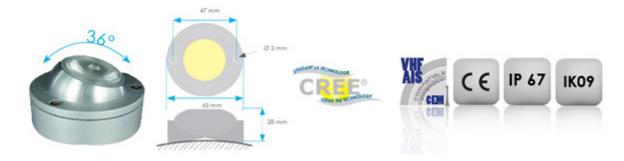

**Power consumption :** 

 $2\mathbf{w}$ 

**Power :** 30lm

**Input voltage:** 9-30 vdc

**Beam angle :**  $10^{\circ}$ 

Material : Black anodised aluminium

**Lighting color :** red or green or blue to select

**Waterproof rating :** IP67

Weight : 156g (0.34lb)

**Dimensions :** Ø 63 x H 28 mm (Ø 2.4 x H 1.10in )

**Supplied with :** 2 S.S. CHC M3 screws

Warranty : 2 years