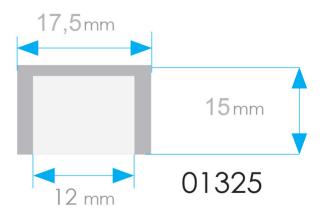

## LED surface profile with translucent glass for all led strip models

LED surface profile with translucent glass for all led strip models

 $1\,17,5\,x\,H\,15\,x\,1000\,mm$  (0.68 x 0.59 x 39.4in) Aluminium & PMMA Supplied with 2 end caps

Beam angle:

90°

**Material:** 

Aluminium & PMMA

**Dimensions:** 

1 17,5 x H 15 x 1000 mm (0.68 x 0.59 x 39.4in)

**Supplied with:** 

2 endcaps