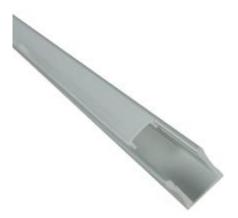

## LED surface profile with translucent glass for all led strip models

Aluminium profile with semi-transparent cover in PMMA for use with led strip to make custom led bars lightings.

**Manufacturer:** MANTAGUA

## LED surface profile with translucent glass for all led strip models

LED surface profile with translucent glass for all led strip models

 $1\,17,5\,x\,H\,15\,x\,1000\,mm$  (0.68 x 0.59 x 39.4in) Aluminium & PMMA Supplied with 2 end caps