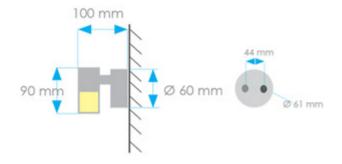

**Material:** 

Zamak + Glass

**Lighting color:** 

Warm white (3100K)

Weight:

225g (0.50lb)

**Dimensions:** 

61 x 90 x 100 mm (2.4 x 3.5 x 3.9in)