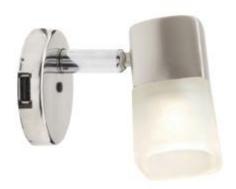

## Piana with switch - USB - 20w - warm white

Mantagua offers the PIANA, a cabin led light with a large beam: 120°. Brushed stainless steel finish with opale glass and switch in black ABS and USB charging port.

## Piana with switch and USB - 20w - warm white

Cabin lamp with a large light diffusion and USB port : Piana

Large beam

Brushed stainless steel finish and switch in black ABS

USB charging port (2 A max), perfect for your cellphone and tablet (Apple or any brand)

Easy to install with the 2 screws supplied

Comes with 20 cm of electrical wire

Equivalent to a 20w halogen bulb