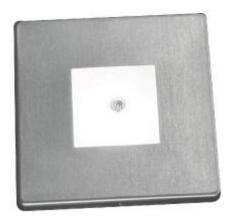

## Nividic brushed S. S. - 20W - IP67 waterproof - with push switch

## Led Cabin spotlight

**Manufacturer:** MANTAGUA

Reference:01528

**Price:** 52.57 € Exc. Vat

## Nividic brushed Stainless Steel - 20W - IP67 waterproof - with push switch

Led Cabin spotlight made of ABS and polished Stainless Steel: Nividic

Large beam: 120°

Push switch: very robust

Easy recessed mounting with the 2 springs or 3 screws