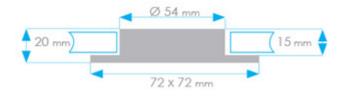

**Dimensions:** 

72 x 72 x H 20 mm (2.85 x 2.85 x H 0.8in)

**Supplied with:** 

2 springs & 10cm of electrical wire

Warranty:

2 years

**Certification:** 

IEC60945 (does not disturb AIS & VHF)