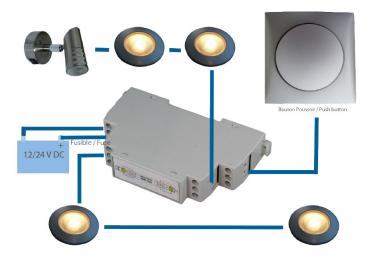

#### Led lighting dimmer

50w Dimmer Dimmer controlled via a push button

Progressive light at start/switch off (soft start)

Memorises the last light intensity choosen

Din rail fitting

Suitable for halogen or LED bulbs

Dimmers connected in parallel can be controlled by the same button

The dimmer can be used as a telebreaker by connecting other buttons in parallel

Comfort and power savings

## **Power consumption :**

0.5w max

**Input voltage:** 9-30VDC

**Output voltage:** 9-30VDC

Weight : 65g (0.14lb)

**Dimensions :** 90 x 55 x 17mm (3.5 x 2.2 x 0.7in)

Warranty :

2 years