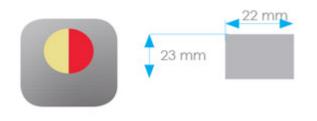

## **Power consumption:**

4.8w

Power:

140 lumen / 28 lumen (30w)

**Input voltage:** 

9-30vdc

Beam angle:

120°

**Material :** Alu + PMMA

Lighting color:

Warm white (3100K) + Red

**Weight:** 85g (0.19in)

**Supplied with:** 

10 cm of electrical wire

**Warranty:** 2 years

**Technical description** 