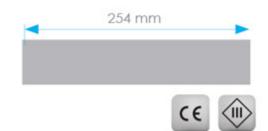

## Enez deck mount led strip warm white & red

Deck mount led strip warm white & red : Enez LED strip made in Aluminium and PMMA

Wide diffusion: 120°.

Warm white 3100K & red

Rocker switch

Low power consumption

**Material :** Alu + PMMA

Lighting color:

Warm white (3100K) + Red

**Weight:** 85g (0.19in)

**Supplied with:** 

10 cm of electrical wire

**Warranty:** 2 years

**Technical description** 