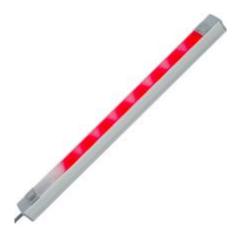

## Enez - deck mount led strip - warm white & red

Led strip ENEZ is perfect for cabin lighting, bathroom and technical room, etc. It can be deck or flush mounted. Lighting is available in warm white or red & white.

## Enez deck mount led strip warm white & red

Deck mount led strip warm white & red : Enez LED strip made in Aluminium and PMMA

Wide diffusion: 120°.

Warm white 3100K & red

Rocker switch

Low power consumption