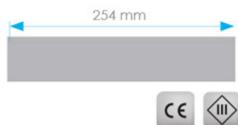

Material: Alu + PMMA

Lighting color: Warm white (3100K)

Weight:

85g (0.19lb)

**Dimensions:** 

23 x 23 x 254 mm

**Supplied with:** 

10 cm of electrical wire