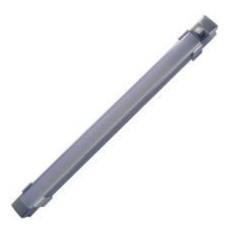

## Enez - deck mount led strip - warm white

Led strip ENEZ is perfect for cabin lighting, bathroom and technical room, etc. It can be deck or flush mounted. Lighting is available in warm white or red & white.

## Enez deck mount led strip warm white

Deck mount led strip warm white: Enez LED strip made in Aluminium and PMMA

Wide diffusion: 120°.

Warm white 3100K

Rocker switch

Low power consumption

Supplied with 2 brackets and 2 screws