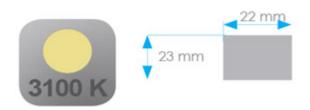

Material: Alu + PMMA

Lighting color: Warm white (3100K)

Weight:

85g (0.19lb)

**Dimensions:** 

23 x 23 x 254 mm

**Supplied with:** 

10 cm of electrical wire