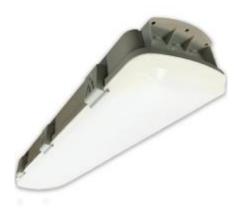

#### Waterproof led downlight: Carn 230VAC neutral white

Waterproof led downlight: CARN 225-260VAC (50Hz) neutral white CARN is the ideal answer to illuminate your deck and engine rooms using LED technology, enabling:

#### Lightly opaque cover to hide the leds

Regulated bulb: no intensity variation and long life

Not polarized: easy installation

Temperature: -20°C to 70°C

Long life: 50.000h

Material: PC & ABS - UL94 V0 very low flammability classified.

Colour: grey

Easy installation by 2 outside screws (supplied)

Optional emergency lighting in 24VDC or 230VAC available (with 2 additional cable glands supplied)