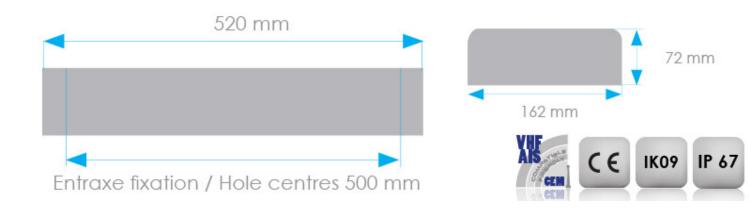

**Dimensions:** 

162 x 520 x 67 mm (6.4 x 20.5 x 2.6in)

**Supplied with:** 

2 cable glands & 2 screws

Warranty:

2 years

### **Certification:**

IEC60945 (does not disturb AIS & VHF)