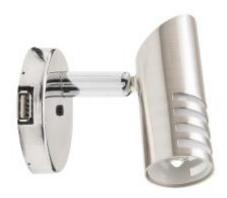

## Belle Ile with switch - USB - 10w - warm white

Mantagua offers the BELLE ILE, a cabin led light with a large beam: 115°. Brushed stainless steelfinish and switch in black ABS and USB charging port.

**Manufacturer:** MANTAGUA

## Led cabin light: Belle Ile with switch - 10w - warm white

Led cabin lamp with a large light diffusion and USB port : Belle Ile

Very large beam: 115°

Brushed brushed stainless steel finish and black ABS push switch

USB charging port (2 A max), perfect for your cellphone and tablet (Apple or any brand)

Easy to fix with 2 screws supplied

Supplied with 10 cm of bare electrical wire

Equivalent to a 10w halogen bulb

Quality and robustness of CREE® leds