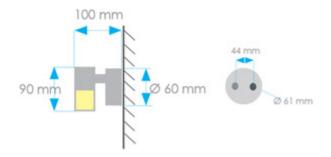

**Material:** 

Zamak + Glass

**Lighting color:** 

Warm white (3100K)

Weight:

140g (0.31lb)

**Dimensions:** 

61 x 90 x 100 mm (2.4 x 3.5 x 3.9in)