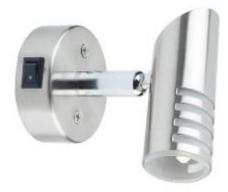

### Belle Ile with switch - 10w - warm white

Mantagua offers the BELLE ILE, a cabin led light with a large beam: 115°. Brushed stainless steelfinish and switch in black ABS.

Manufacturer: MANTAGUA Reference :01143

### Led cabin light: Belle Ile with switch - 10w - warm white

Led cabin lamp with a large light diffusion : Belle Ile Brushed brushed stainless steel finish and black ABS switch

Easy to fix with 2 screws supplied