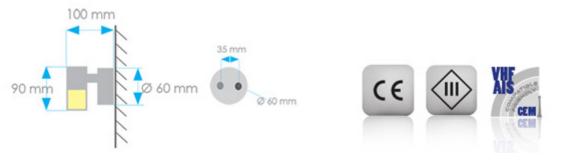

# **Power :** 100 lumen (10w)

**Input voltage:** 9-30VDC

**Beam angle :**  $115^{\circ}$ 

Material : Zamak + Glass

**Lighting color :** Warm white (3100K)

**Weight :** 140g (0.31lb)

**Dimensions :** 61 x 90 x 100 mm (2.4 x 3.54 x 3.94in)

**Supplied with :** 10 cm of electrical wire

Warranty :

2 years

**Certification :** IEC60945 (does not disturb AIS & VHF)