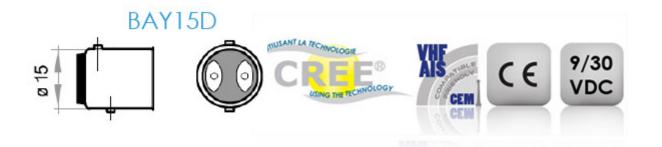

## **Power consumption:**

1w

Power:

74 lumen (10w)

**Input voltage:** 

9-30VDC

Beam angle:

40°

Lighting color:

Warm white

**Dimensions:** 

Ø 35 x H 40 mm (Ø 1.3 x 1.5in)

Warranty:

2 years