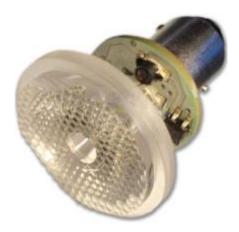

## Interior led bulb - axial - warm white - 74 lumen (10w) - BAY15D - $40^{\circ}$

To ensure you a constant quality of light, Mantagua uses LEDs of major brands. Our bulbs offer a great longevity (50000h) and consume 8 times less than halogen.

## Interior led bulb - axial - warm white - 74 lumen (10w) - BAY 15D

Interior led bulb - axial - warm white - 74 lumen (10w) - BAY 15D Very powerfull similar to 10W halogen bulb

Beam Angle: 40°

Warm white Light weight

Shock resistant

Uses 8 times less power than a halogen bulb

Regulated LED: no intensity variations

Expected life:50000h 2 years warranty

Anti-corrosion coated