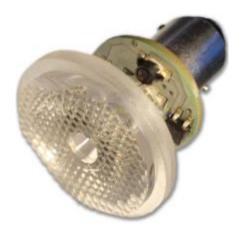

## Interior led bulb - axial - warm white - 74 lumen (10w) - BA15S - $40^{\circ}$

To ensure you a constant quality of light, Mantagua uses LEDs of major brands. Our bulbs offer a great longevity (50000h) and consume 8 times less than halogen.

## Interior led bulb - axial - warm white - 74 lumen (10w) - BA 15S

Interior led bulb - axial - warm white - 74 lumen (10w) - BA 15S Very powerfull similar to 10W halogen bulb

Beam Angle: 40°

Warm white Light weight