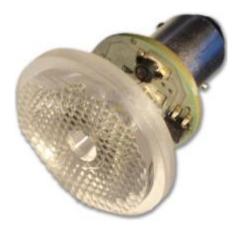

## Interior led bulb - axial - warm white - 74 lumen (10w) - BA15D - $40^{\circ}$

To ensure you a constant quality of light, Mantagua uses LEDs of major brands. Our bulbs offer a great longevity (50000h) and consume 8 times less than halogen.

## Interior led bulb - axial - warm white - 74 lumen (10w) - BA 15D

Interior led bulb - axial - warm white - 74 lumen (10w) - BA 15D Very powerfull similar to 10W halogen bulb

Beam Angle: 40°

Warm white Light weight