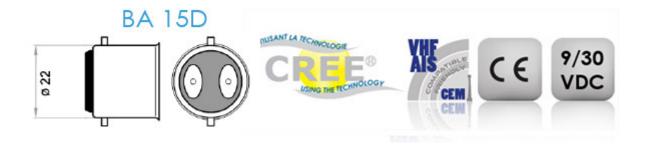

## **Power consumption:**

1w

Power:

74 lumen (10w)

**Input voltage:** 

9-30VDC

Beam angle:

40°

Lighting color:

Warm white

**Dimensions:** 

Ø 35 x H 40 mm (Ø 1.3 x 1.5in)

Warranty:

2 years