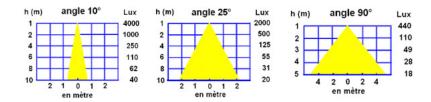

Product info:

A floodlight is defined by its lighting power and also by the beam angle.

Having an optical lens will permit to concentrate the light and increase the range, but that reduces the width of lighting. You shall then carefully select your model according to the unit position and what you want to enlight.

## **Power consumption :**

15w

**Power :** 900 lm - 600 Cd

**Input voltage:** 9 - 30 vdc

**Beam angle :** 90°

Material :

Anodised & brushed aluminium

**Lighting color :** Cool white