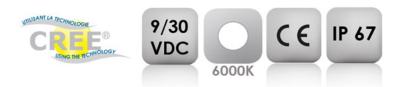

## **Power consumption :**

15w

**Power :** 900 lm - 600 Cd

**Input voltage:** 9 - 30 vdc

**Beam angle :** 90°

Material :

Anodised & brushed aluminium

**Lighting color :** Cool white

Waterproof rating : IP 67

Weight : 820g (1.80 lb)

**Dimensions :** Ø 110 x H 45 mm (Ø 4.3 x H 1.77 in)

Supplied with : screws and shells

Warranty : 2 years