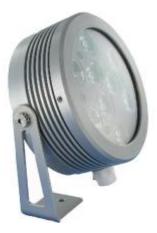

## Cockpit led spotlight - 90° beam angle - 900 lumen - cool white - anodised brushed 6082 aluminium

Cockpit or mast and deck led spotlight with anodised machined matt brushed 6082 aluminium and 316L stainless steel screws. Equipped with Cree® leds for an optimum lighting quality

## Cockpit led spotlight - 900 lumen - cool white - anodised brushed 6082 aluminium

Cockpit led spotlight - 900 lumen - cool white with anodised brushed 6082 aluminium body

Consumes 4 times less than a halogen spotlight

## **Power consumption :**

15w

**Power :** 900 lm - 600 Cd

**Input voltage:** 9 - 30 vdc

**Beam angle :** 90°

Material :

Anodised & brushed aluminium

**Lighting color :** Cool white