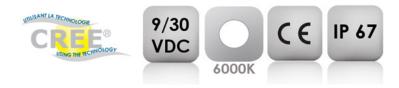

# **Power consumption:**

10w

Power:

600 lm - 400 Cd

#### Input voltage:

9 - 30 vdc

#### Beam angle:

90°

#### **Material:**

Anodised & brushed aluminium

### **Lighting color:**

Cool white

# Waterproof rating:

IP 67