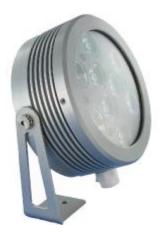

# Cockpit led spotlight - $90^{\circ}$ beam angle - 600 lumen - cool white - anodised brushed 6082 aluminium

Cockpit or mast and deck led spotlight with anodised machined matt brushed 6082 aluminium and 316L stainless steel screws. Equipped with Cree® leds for an optimum lighting quality

# Cockpit led spotlight - 600 lumen - cool white - anodised brushed 6082 aluminium

Cockpit led spotlight - 600 lumen - cool white with anodised brushed 6082 aluminium body

Consumes 4 times less than a halogen spotlight