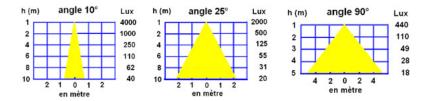

#### Product info:

A floodlight is defined by its lighting power and also by the beam angle.

Having an optical lens will permit to concentrate the light and increase the range, but that reduces the width of lighting. You shall then carefully select your model according to the unit position and what you want to enlight.

#### Beam angle:

90°