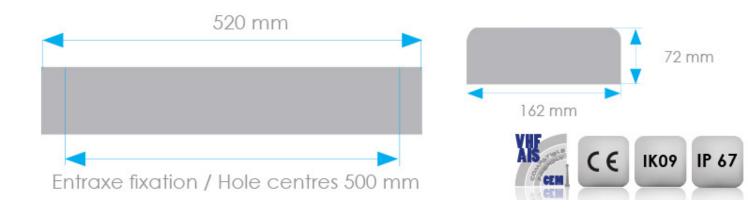

## **Power consumption :** 23w **Power** : 3000 lumen **Input voltage:** 24-30VDC Beam angle : 120° **Material :** PC+ ABS **Lighting color :** Neutral white (4500K) Waterproof rating : IP67 Weight : 890g (2lb) **Dimensions :** 162 x 520 x 67 mm (6.4 x 20.5 x 2.6in) Supplied with : 2 cable glands & 2 screws Warranty : 2 years