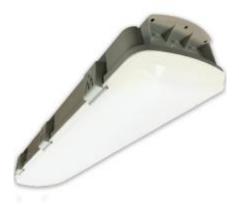

## Carn - 24VDC - 36W - neutral white - waterproof

Mantagua offers the Carn a waterproof led downlight available in 24VDC and neutral white. Ideal for engine rooms and gangways, it is robust and greedy in energy. No screwdrive is needed.

### Waterproof led downlight : Carn 24VDC neutral white

Waterproof led downlight : CARN 24VDC neutral white CARN is the ideal answer to illuminate your deck and engine rooms using LED technology, enabling :